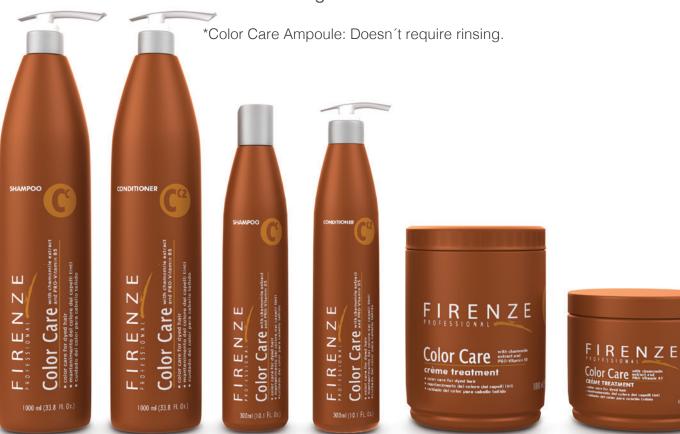

Color Care products protect the quality of color in dyed hairs because they possess solar filters that prevent damage to the capillary strand's cuticle due to exposition to UV light radiation. These products strengthen and repair hair, making the coloring last longer.

They contain Chamomile, which relieves scalp sensitivity after applying the dye, as well as Provitamin B5, which possesses virtues that bring balance to the scalp by cutting off skin fat, providing more vitality to the hair, resulting in a brighter color that lasts for a longer time.