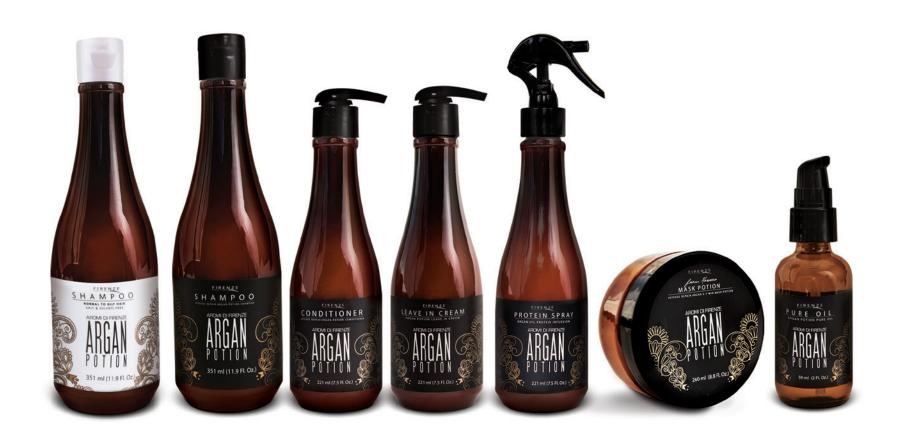

### "CENTURIES OF KNOWLEDGE PRODUCE A LEGENDARY POTION, WHICH HAS BECOME THE SOLUTION OF CURRENT HAIR CARE NEEDS"

PARABEN & SODIUM CHLORIDE-FREE (SALT-FREE)

100% ARGAN OIL ARGAN POTION products are characterized by their main ingredient, Argan oil, which is extracted from the kernels of the tree "Argania spinosa", better known as the Tree of Life.

The millenary wisdom of hair regeneration and renewal has been obtained all the way from exotic Morocco, and has been used in every Argan Potion product.

From times immemorial, Argan oil has been used as a capillary strand rejuvenator, which is why its benefits can be observed from the very beginning.