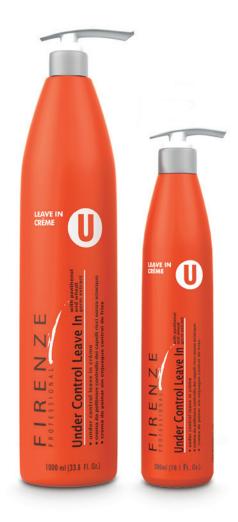

# UNDER CONTROL LEAVE IN CREAM

Its formula with solutions and microemulsions, protects the hair from damage caused by exposure to thermal devices and processes; Conditioning it, while reducing the loss of water and nutrients. Leaves hair soft and smooth to the touch. Perfect for wavy and thick hair.\*

\*May be used on wet or dry hair.