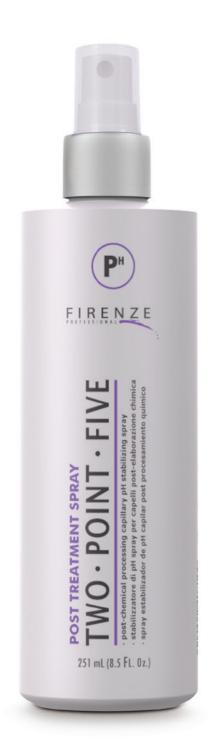

# TAKING HAIRCARE TO THE NEXT LEVEL

FIRENZE PROFESSIONAL

Two • Point • Five the new pH balancing treatment, helps to normalize hair's pH after applying dyes, performing progressive or permanent straightening procedures, bleaching or using other types of chemical treatments. Maintains, protects and enhances the results of all capillary procedures, and deeply nourishes and softens the capillary strand. The pH stabilizing spray closes the hair cuticle, leaving it healthier and shinier.

\*This product is exclusive for professional use in beauty salons.

POST-CHEMICAL PROCESSING CAPILLARY pH STABILIZING SPRAY

Keratin Antifrizz Serum

Servente protection and the servente control of the s

SODIUM CHLORIDE-FREE (SALT-FREE)