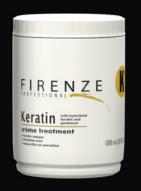

### **Keratin Mask Treatment**

Mask treatment with plenty of keratin. Revitalizes from the core to outer layers, while replenishing proteins and vitamins lost due to the passing of time or excessive chemical processing.