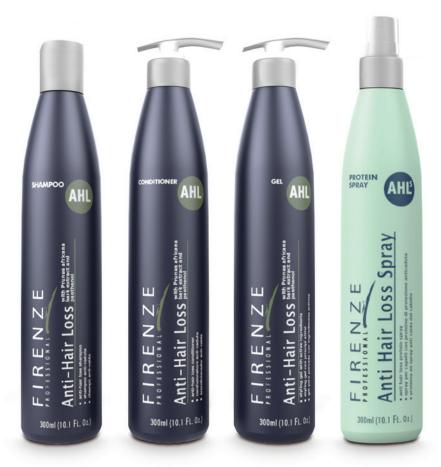

## ANTI-HAIR LOSS

S Y S T E M

### ANTI-HAIR LOSS

### SHAMPOO AND CONDITIONER

The main active ingredient for both the shampoo and conditioner is the lipidosterolic extract of the African prune (Prunus africana), which prevents hair thinning.

### ANTI-HAIR LOSS GEL

AHL's gel is free of aggressive chemicals and alcohol-free, which allows hair to stay strong and flexible, preventing hair loss due to breakage.

### ANTI-HAIR LOSS PROTEIN

The Anti-Hair Loss protein is the perfect complement for the Capillary Tonic. Protects fine hair and hair with a tendency to break, from the heat of the iron or blow-dryer. ANTI-HAIR LOSS is a unified system of specialized products made to scientifically treat androgenetic alopecia a common form of hair loss. Continuous use of these products helps to control and/or diminish hair loss.