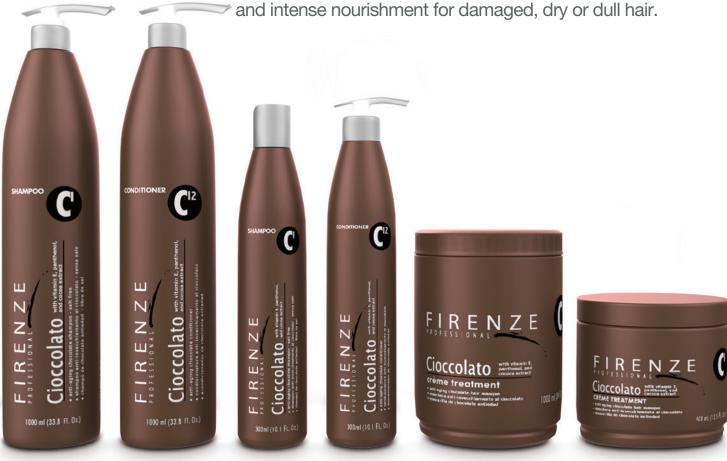

SODIUM CHLORIDE-FREE (SALT-FREE)

SHAMPOO-CONDITIONER-MASK TREATMENT

The main ingredient in all Cioccolato products is cocoa extract, which is one of the most effective natural antioxidants. Thus, they are an excellent choice for an anti-aging treatment of capillary structures. Its regular use stimulates blood circulation, which revitalizes hair, giving it a natural sheen, softness and volume. They also contain vitamin E that ensures maximum hydration and intense nourishment for damaged, dry or dull hair.