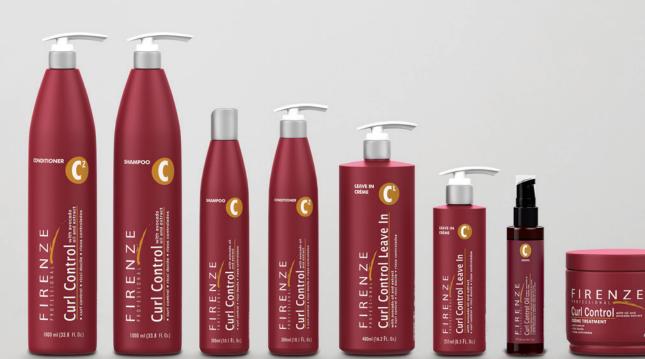

# GG CURL CONTROL

SHAMPOO-CONDITIONER-LEAVE IN CREAM-CURL CONTROL OIL-MASK TRETAMENT

Curl Control products have been formulated with avocado extract and essential oils, which makes them the perfect solution for curly hair, providing a hydrated, shiny, soft, defined and frizz-free appearance.