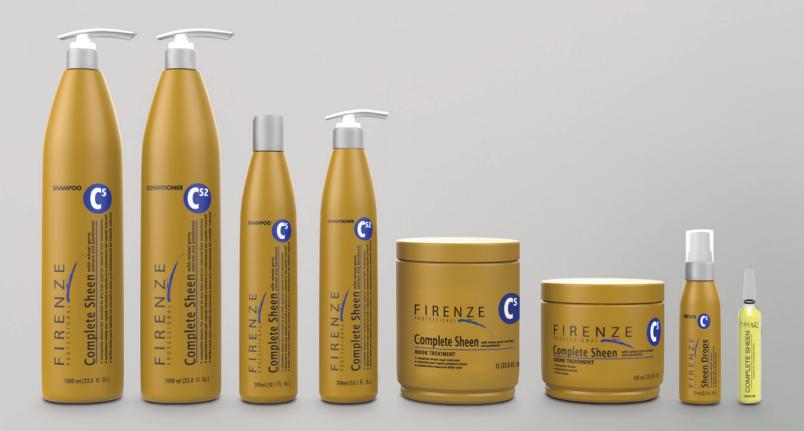

### C C O M P L E T E S H E E N

S H A M P O O - C O N D I T I O N E R - M A S K T R E A T M E N T - S H E E N D R O P S - A M P O U L E \*

Complete Sheen is a product line specially formulated to provide the best possible shine to hair and natural hair extensions.

Natural hair extensions find in Complete Sheen the perfect products to keep them shiny and silky for a longer time, extending their durability. The wheat germ, shine silks and repairing silks that this line contains, create a protective film that isolates hair form humidity, reducing frizz immediately.

\*Complete Sheen Ampoule: Doesn't require rinsing.