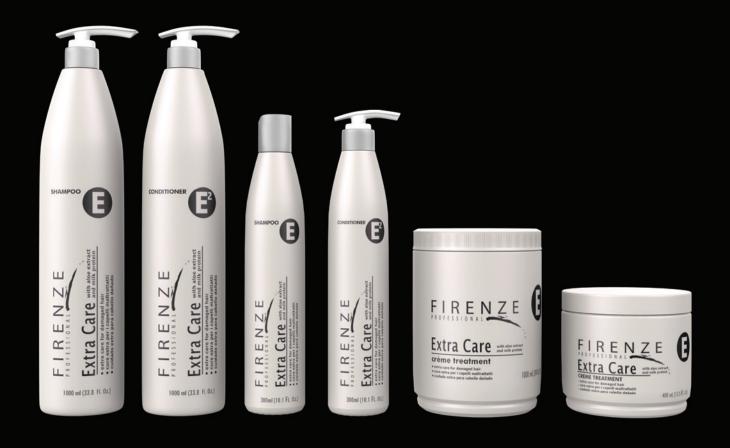

### E E E X T R A C A R E

SHAMPOO-CONDITIONER-MASK TREATMENT

Extra Care products provide an optimal balance of nutrients. Amongst its main active ingredients there's hydrolyzed milk protein that supplies better nourishment for hair, while conditioning and hydrating the strand, thus reducing capillary dryness with its continuous use.