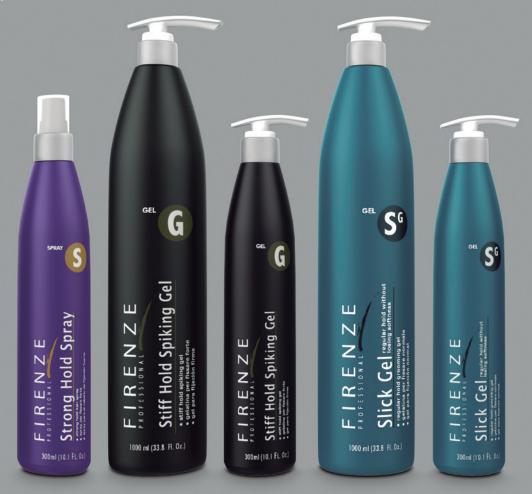

### GEL & SPRAY

#### STRONG HOLD HAIR SPRAY

Hold Level: Strong

Keeps hairdos defined due to its extreme holding capacity, which allows any style to last longer. Leaves no residues.

#### STIFF HOLD SPIKING GEL

Hold Level: Strong

Excellent to style hair in elaborate and sophisticated ways. Contains high quality holding components that maintain the hair firm and shiny, leaving no residues.\*

#### **SLICK GEL**

Hold Level: Medium

Because of its soft consistency, it allows to style hair in a way that prevents the hairdo to lose its shape. It maintains the final hairdo without a rigid feel, allowing curls to keep their softness and mobility, leaving no residues.\*

\*May be used on wet or dry hair, as well as on short hairdos.