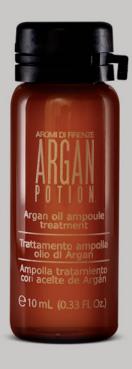

### ARGAN POTION PURE OIL

- 1 Anti-aging effect
- 2 Softens and conditions
- 3 Strengthens the strand
- 4 Keeps frizz under control
- 5 Provides thermal protection
- 6 Hydrates the capillary strand
- 7 Brings back natural elasticity
- 8 Seals hair split ends and their cuticle
- 9 Improves the scalp's chemical balance
- 10 Provides a healthy sheen without a greasy feeling

### "CENTURIES OF KNOWLEDGE PRODUCE A LEGENDARY POTION, WHICH HAS BECOME THE SOLUTION OF CURRENT HAIR CARE NEEDS"

PARABEN & SODIUM CHLORIDE-FREE (SALT-FREE)

100% ARGAN OIL ARGAN POTION products are characterized by their main ingredient, Argan oil, which is extracted from the kernels of the tree "Argania spinosa", better known as the Tree of Life.

The millenary wisdom of hair regeneration and renewal has been obtained all the way from exotic Morocco, and has been used in every Argan Potion product.

From times immemorial, Argan oil has been used as a capillary strand rejuvenator, which is why its benefits can be observed from the very beginning.