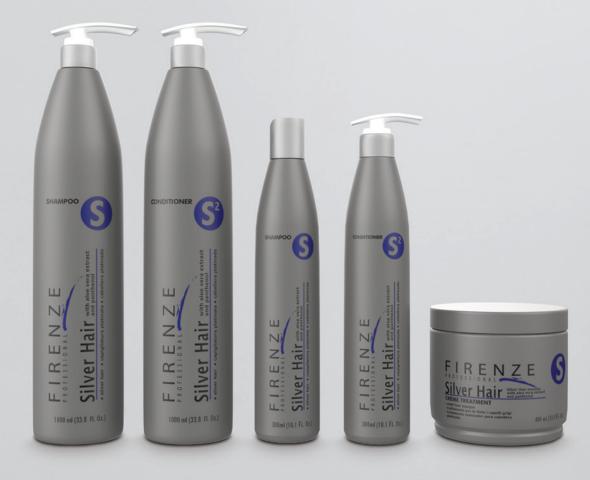

# SS'SILVER HAIR

SHAMPOO-CONDITIONER-MASK TREATMENT

### SILVER HUEING FOR GRAY HAIRS

Silver Hair products have been developed using texturizing complexes with special pigments, which neutralize yellowish hues, and produce silvery and bright gray hairs.

### HUEING FOR HIGHLIGHTED HAIR

Silver Hair products are recommended for controlling varying hues in highlighted hair, because it delays color oxidation and prevents them from appearing yellowish while at the same time enhancing their color.