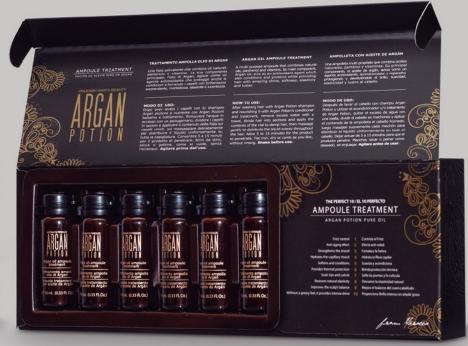

## THE PERFECT 10 AMPOULE TREATMENT

### ARGAN POTION PURE OIL

- 1 Anti-aging effect
- 2 Softens and conditions
- 3 Strengthens the strand
- 4 Keeps frizz under control
- 5 Provides thermal protection
- 6 Hydrates the capillary strand
- 7 Brings back natural elasticity
- 8 Seals hair split ends and their cuticle
- 9 Improves the scalp's chemical balance
- 10 Provides a healthy sheen without a greasy feeling