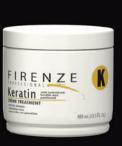

### **Keratin Mask Treatment**

Mask treatment with plenty of keratin. Revitalizes from the core to outer layers, while replenishing proteins and vitamins lost due to the passing of time or excessive chemical processing.