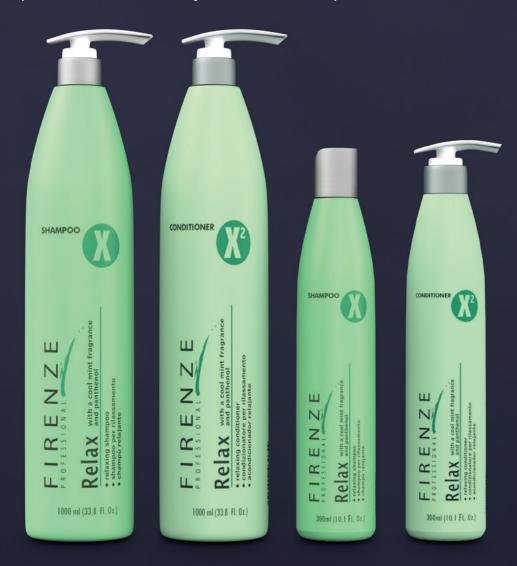

### RELAX

S H A M P O O - C O N D I T I O N E R

With a mint and eucalyptus base, Relax products provide a pleasant and relaxing experience for the senses, while also reducing fat accumulated in the scalp due to their deep cleaning properties, which leave hair soft and more manageable. Daily use is advised because of its perfect combination of natural extracts, hydrating components and cleaning properties that prevent excessive dryness of the scalp.