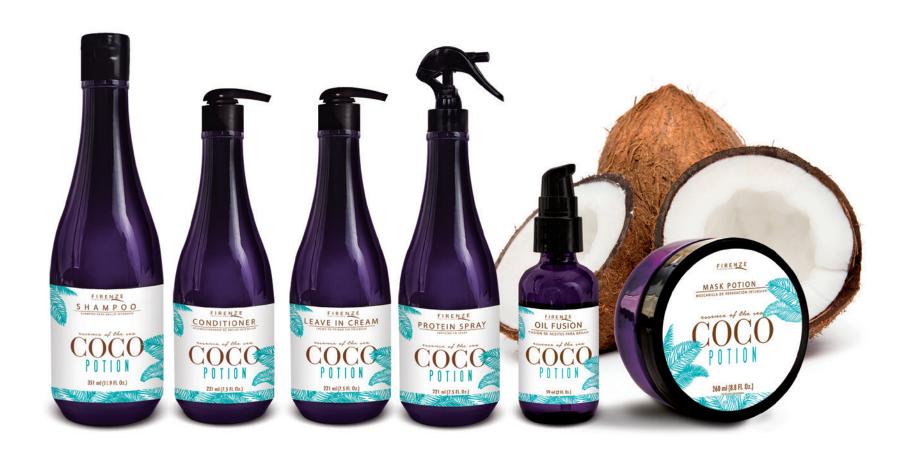

C O C O P O T I O N

essence of the sea

### "ESCAPE FROM YOUR DAILY ROUTINE

AND DIVE INTO THE SECRETS OF THE TROPICS, USING COCO POTION"

PARABEN & SODIUM CHLORIDE-FREE (SALT-FREE)

Its incredible formula enriched with Coconut Oil, increases the elasticity and shine of the strand by infusing it with repairing and anti-aging nutrients, which provide hair with needed hydration while recovering its original beauty.

This soft formula is an excellent option to care for fine, frizzy, rebelious, dyed or chemically processed hair; Leaving it stronger and more manageable.