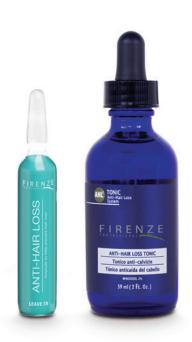

### ANTI - HAIR LOSS AMPOULE \*

(leave in)

The Anti-Hair Loss leave-in ampoule has been specially formulated for the treatment of androgenic alopecia. Its active ingredient, Octapeptide-2, is a patented anti-hair loss peptide that stimulates components of the extra-cellular matrix such as collagen, fibronenctin and elastin, which allows stronger hair strands to generate, thus stimulating hair growth.

### ANTI-HAIR LOSS CAPILLARY TONIC

Anti-Hair Loss Capillary Tonic has 2% Minoxidil as its active ingredient, which helps recover capillary follicles damaged due to genetic or hormonal influences, thus stopping hair loss. It promotes the formation of new hair and stimulates its growth, providing greater volume and a healthier appearance.