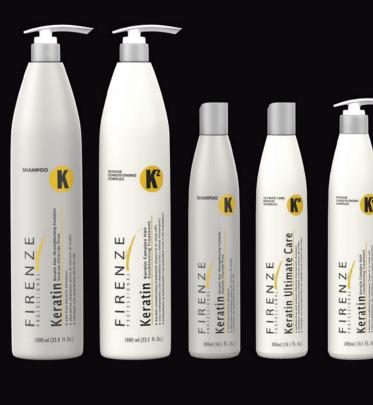

### **Keratin Shampoo**

Normal to Dry Hair

Its soft formula doesn't contain sodium chloride (salt), which makes easier the replacement of keratin and nutrients that the hair has lost.

### **Ultimate Care Keratin Shampoo**

Oily to Mixed Condition Scalp

A sulfate-free and sodium chloride-free formula, softly protects hair. Free of chemical agents.

### **Keratin Intense Conditioning Complex**

Keratin-based hydrating complex, which can be used after shampooing as a leave-in conditioner or as a thermal protection styling cream.

### **Keratin Antifrizz Serum**

(Leave In)

Serum with a lightweight formula that hydrates hair, fighting frizz, keeping it soft and manageable, without weighing it down. Specially formulated for fine and frizzy hair. May be used on wet or dry hair.