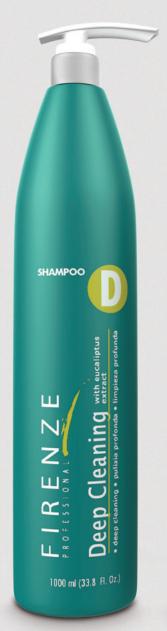

Eucalyptus extract is a main component of Deep Cleaning's formula, which refreshes, cleans and stimulates the scalp, while reducing the fat and dirt accumulated, due to capillary processing and daily exposure to the environment.