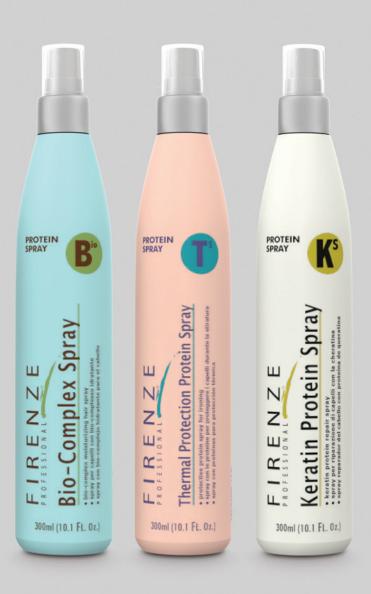

### PROTEIN SPRAY

#### **BIO COMPLEX**

Its formula is a balanced combination of proteins and vitamins that maintain hair healthy, protecting it from harmful weather, repairing it when it's damaged by chemical processes.

## THERMAL PROTECTION

Ideal protection for hair from the damage caused by thermal appliances, thanks to its active ingredients, which include light-weight silicones and proteins. Its formula shields the capillary strand, nourishes the follicle, softens hair and leaves it more manageable.

#### **KERATIN**

Restructures the hair strand, repairing the damage from within, while replenishing the keratin lost due to exposure to chemical processes.