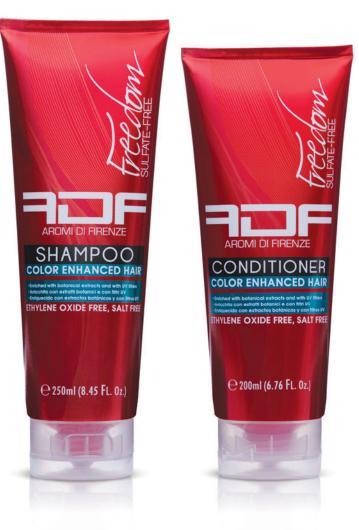

### F R E D O M

SULPHATE-FREE - SALT-FREE PARABEN FREE - WITH UV FILTER

The latest in capillary technology with essential oil extracts obtained from nature.

Freedom has been formulated with 100% natural botanical extracts like wheat protein, wheat germ oil, jojoba seed oil and provitamin B5, which revitalize hair and protect it from damaging ultraviolet rays, maintaining red hues for a longer time in dyed hair.