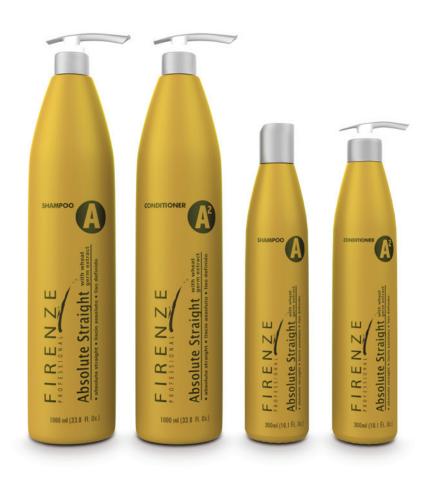

# ABSOLUTE A STRAIGHT

S H A M P O O - C O N D I T I O N E R

Absolute Straight products contain the perfect combination of volatile silicones that provide silkiness and sheen to straight hair. Silicones also make the capillary strand more resistant, by penetrating and releasing active conditioning ingredients onto the cuticle. One of their main components is wheat extract that supplies vitamin E, which nourishes and strengthens hair, achieving a perfectly straight look.